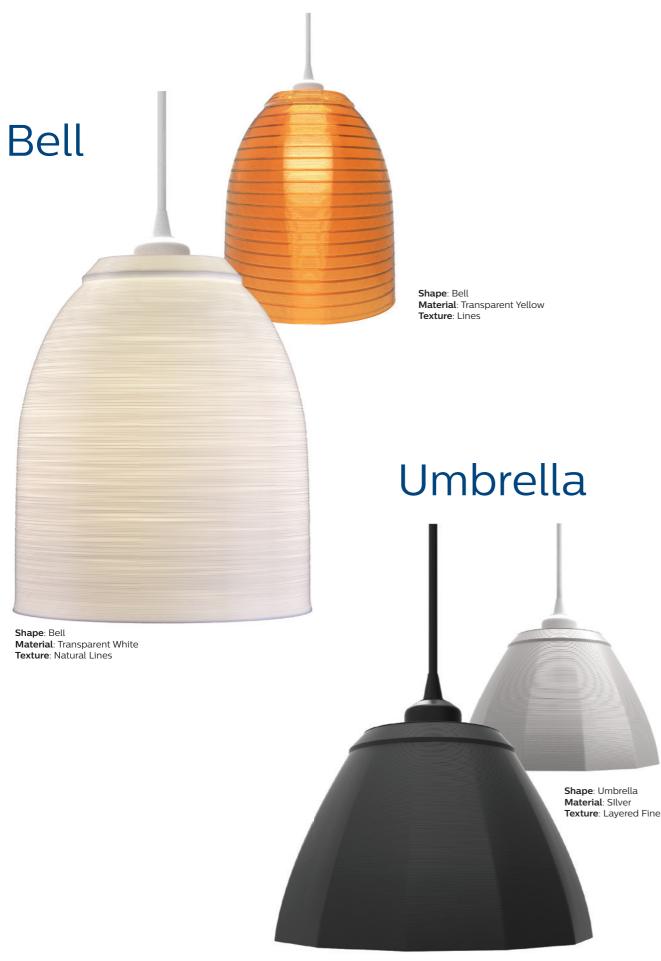

## Get creative with our product system

Create hot new decorative styles for your projects by selecting from a variety of polycarbonate materials, visually rich surface textures and wild geometric shapes.

## Gorgeous materials

Select from a range of clear, translucent and opaque materials, all in durable polycarbonate

## Creative textures

Digital manufacturing builds textures into the shades, creating woven, beaded, tufted or machine-turned finishes

## Quick exchange shades

Easily change out your decorative shades to refresh your style concept or to match seasonal promotions, without changing the whole fixture.

Shape: Umbrella Material: Matte Black Texture: Layered Fine