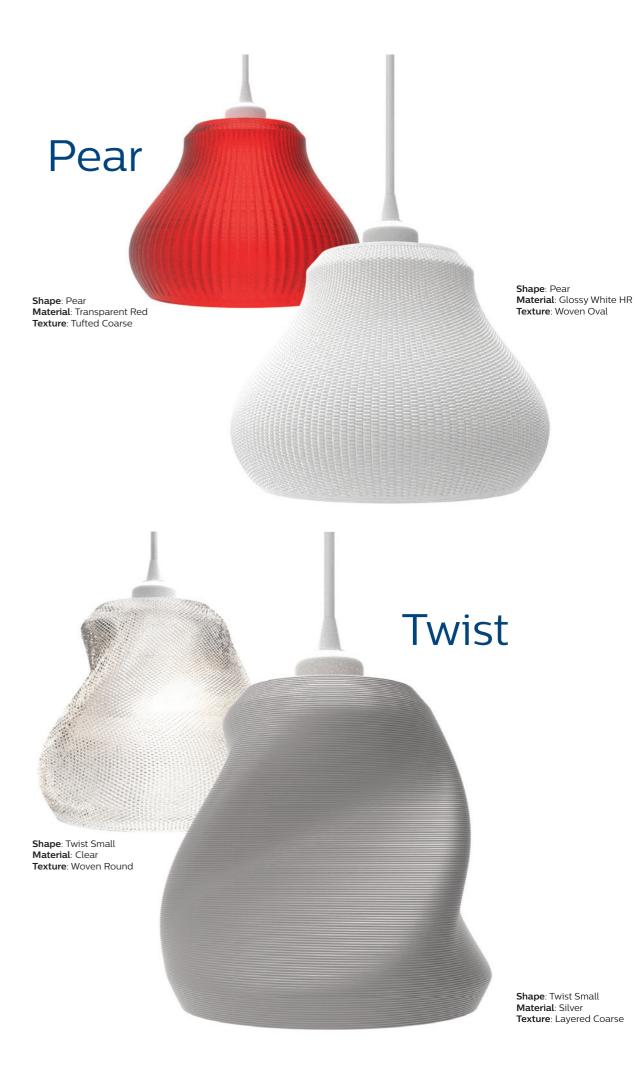

## Get creative with our product system

Create hot new decorative styles for your projects by selecting from a variety of polycarbonate materials, visually rich surface textures and wild geometric shapes.

## Gorgeous materials

Select from a range of clear, translucent and opaque materials, all in durable polycarbonate

## Creative textures

Digital manufacturing builds textures into the shades, creating woven, beaded, tufted or machine-turned finishes