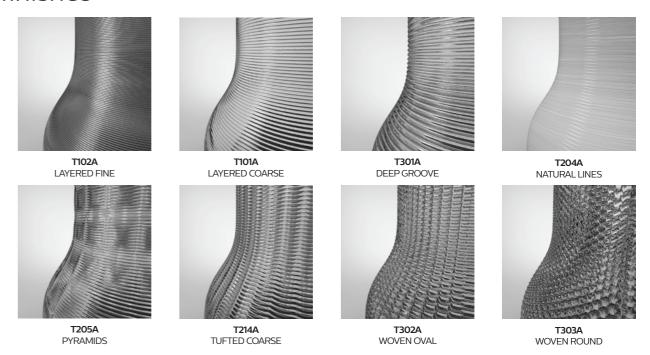

## Creative textures

Digital manufacturing builds textures into the shades, creating woven, beaded, tufted or machine-turned finishes