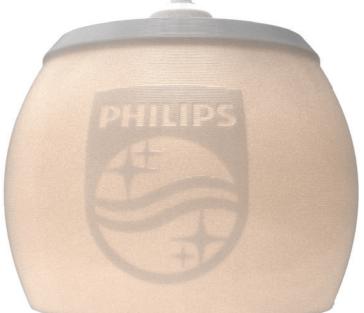

## Custom logos

Highlight your brand with a logo or other artwork deeply embossed into the surface of the fixture

Shape: Bell Material: Diffuse Texture: Layered Fine/Logo

Shape: Apple Material: Translucent White Texture: Layered Fine/Logo