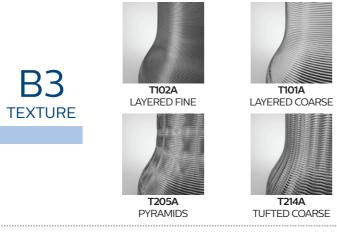

## Creative textures

Digital manufacturing builds textures into the shades, creating woven, beaded, tufted or machine-turned finishes