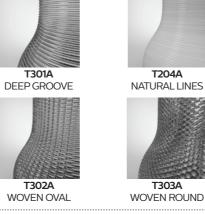

## Creative textures

Digital manufacturing builds textures into the shades, creating woven, beaded, tufted or machine-turned finishes