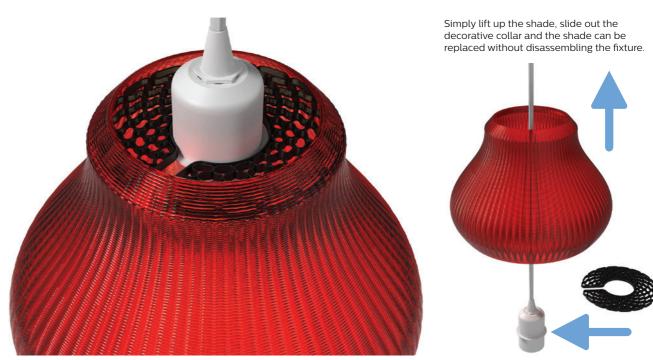

## Quick exchange shades

Easily change out your decorative shades to refresh your style concept or to match seasonal promotions, without changing the whole fixture.

Shape: Umbrella Material: Matte Black Texture: Layered Fine