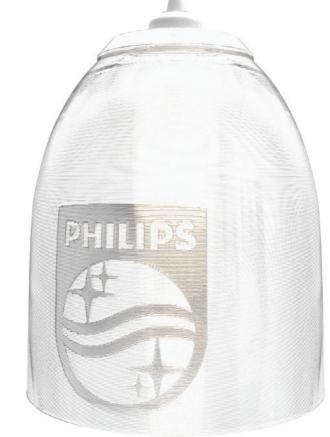

## Custom logos

Highlight your brand with a logo or other artwork deeply embossed into the surface of the fixture

Shape: Bell Material: Diffuse Texture: Layered Fine/Logo

Shape: Apple Material: Translucent White Texture: Layered Fine/Logo